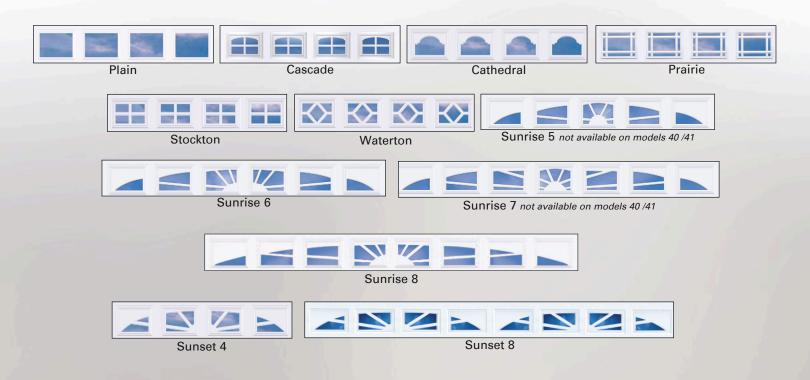

#### Estate Window Designs Available For All Deluxe Series Doors

Sunset Long 4

40, 41, 42, 43, 50, 51, 52, 53, 54, 55