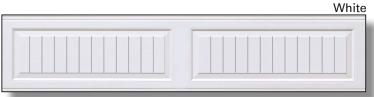

#### **Panel Styles**

CARRIAGE HOUSE PANEL Model 40 Uninsulated / Model 41 Insulated

STAMPED LONG CARRIAGE PANEL Model 42 Uninsulated / Model 43 Insulated

RAISED SHORT PANEL Model 50 Uninsulated / Model 51 Insulated