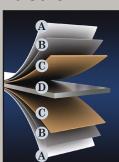

#### Construction

- A. Finish Painted
- B. Primer Coat
- C. Galvanized Layer
- D. Steel

- A. 11 Ball nylon rollers provide quiet operation and long lasting durability.
- B. Heavy-duty galvanized 14 gauge hardware
- C. Tongue and groove design provides weather tight section joints
- D. 24 gauge steel
- E. Vinyl-backed 1-3/8" expanded polystyrene insulation provides an R-value of 6.0 (models 41, 43, 51, 53 and 55)
- F. Aluminum bottom retainer with vinyl weatherstrip.