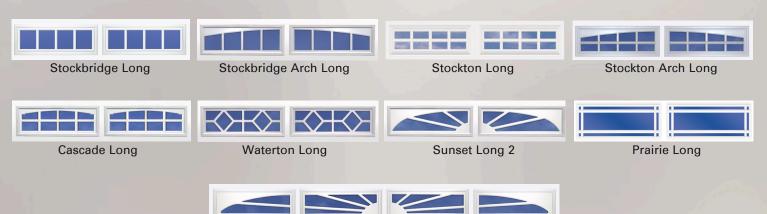

#### Estate Window Designs Available For All Deluxe Series Doors

Sunset Long 4

40, 41, 42, 43, 50, 51, 52, 53, 54, 55