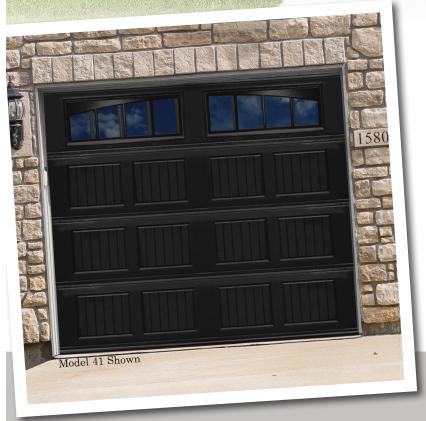

#### **Panel Styles**

CARRIAGE HOUSE PANEL Model 40 Uninsulated / Model 41 Insulated

STAMPED LONG CARRIAGE PANEL Model 42 Uninsulated / Model 43 Insulated

RAISED SHORT PANEL Model 50 Uninsulated / Model 51 Insulated