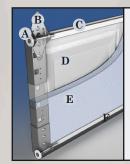

#### Construction

- A. Finish Painted
- B. Primer Coat
- C. Galvanized Layer
- D. Steel

- A. 11 Ball nylon rollers provide quiet operation and long lasting durability.
- B. Heavy-duty galvanized 14 gauge hardware
- C. Tongue and groove design provides weather tight section joints
- D. 24 gauge steel
- E. Vinyl-backed 1-3/8" expanded polystyrene insulation provides an R-value of 6.0 (models 41, 43, 51, 53 and 55)
- F. Aluminum bottom retainer with vinyl weatherstrip.