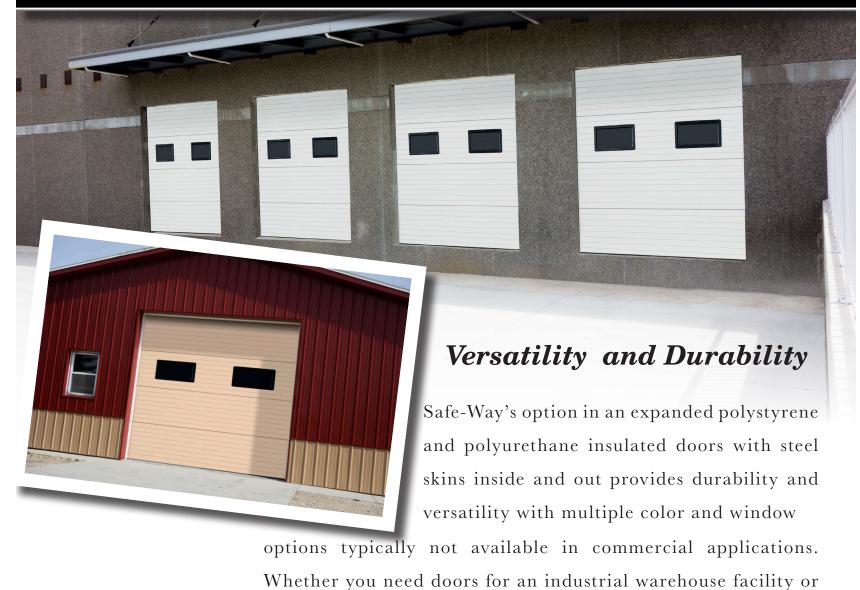

# Commercial

Polystyrene - Polyurethane Insulated Sandwich Door Models 270, 271, 272, 273

#### Polystyrene - Polyurethane Insulated Sandwich Door Models 270, 271, 272, 273

### **Insulated Commercial Windows\***

16" x 34"

12" x 24"

8 x 24"

\*For more window options see Regency and Ambient Series

Distributed by:

product, all specifications listed in this informative brochure are subject to change without notice or obligation. Printed color may vary from actual color, please check with your local dealer for color swatches