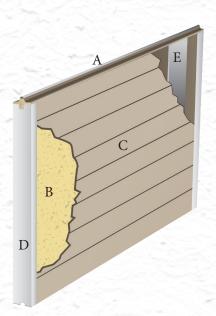

## Polyurethane Models 272 & 273

- A.Tongue and groove enclosed with bulb type polypropylene thermal break anchored within the polyurethane core.
- B. Polyurethane injected insulation provides an R-value of 17.68
- C. Steel skins inside and out provide maximum durability.
- D. 20 gauge pre-painted heavy steel end stiles for added strength.
- E. Interior 20 gauge backer plate full height of section at all hinge points.