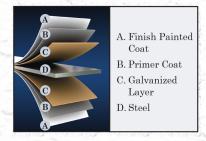

### Polystyrene Models 270 & 271

- A. 10 ball steel rollers provide long lasting durablity
- B. Heavy duty galvanized 14 gauge hardware
- C. Tongue and groove design provides weathertight section joints
- D. Expanded polystyrene insulation provides an R-value of 10.25
- E. Steel skins inside and out provide maximum durability
- F. Aluminum bottom retainer with vinyl weatherstrip.

## Polyurethane Models 272 & 273

- A.Tongue and groove enclosed with bulb type polypropylene thermal break anchored within the polyurethane core.
- B. Polyurethane injected insulation provides an R-value of 17.68
- C. Steel skins inside and out provide maximum durability.
- D. 20 gauge pre-painted heavy steel end stiles for added strength.
- E. Interior 20 gauge backer plate full height of section at all hinge points.