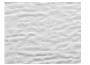

# Commercial

Polystyrene - Polyurethane Insulated Sandwich Door Models 270, 271, 272, 273

#### Polystyrene - Polyurethane Insulated Sandwich Door Models 270, 271, 272, 273

### Polystyrene Models 270 & 271

- A. 10 ball steel rollers provide long lasting durablity
- B. Heavy duty galvanized 14 gauge hardware
- C. Tongue and groove design provides weathertight section joints
- D. Expanded polystyrene insulation provides an R-value of 10.25
- E. Steel skins inside and out provide maximum durability
- F. Aluminum bottom retainer with vinyl weatherstrip.

## Polyurethane Models 272 & 273

- A.Tongue and groove enclosed with bulb type polypropylene thermal break anchored within the polyurethane core.
- B. Polyurethane injected insulation provides an R-value of 17.68
- C. Steel skins inside and out provide maximum durability.
- D. 20 gauge pre-painted heavy steel end stiles for added strength.
- E. Interior 20 gauge backer plate full height of section at all hinge points.