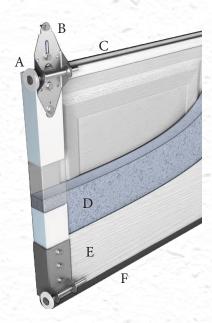

### Polystyrene Models 270 & 271

- A. 10 ball steel rollers provide long lasting durablity
- B. Heavy duty galvanized 14 gauge hardware
- C. Tongue and groove design provides weathertight section joints
- D. Expanded polystyrene insulation provides an R-value of 10.25
- E. Steel skins inside and out provide maximum durability
- F. Aluminum bottom retainer with vinyl weatherstrip.