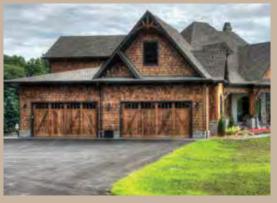

# SOPHISTICATE SERIES

RIDGE & PLATEAU — CARRIAGE HOUSE WOOD GARAGE DOORS

### PLATEAU

Plateau carriage-style doors can be customized to complement any style home or application, adding beauty, versatility, and value.