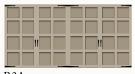

#### 16' & 18' RIDGE DOUBLE DOORS

R2A R2B R<sub>1</sub>A R4A R5A R5B

Shown with custom Plateau Series doors