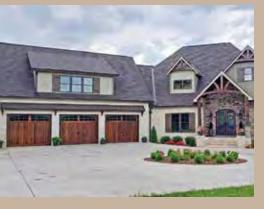

# SOPHISTICATE SERIES

RIDGE & PLATEAU — CARRIAGE HOUSE WOOD GARAGE DOORS

### PLATEAU

Plateau carriage-style doors can be customized to complement any style home or application, adding beauty, versatility, and value.