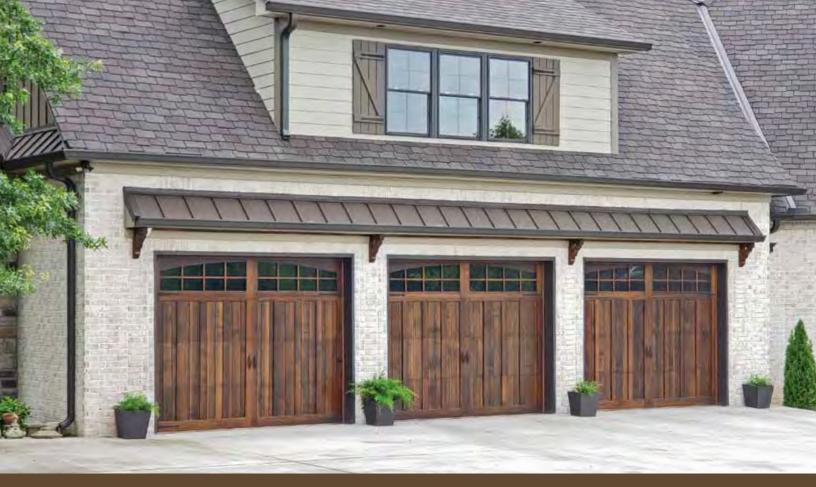

# SOPHISTICATE SERIES

RIDGE & PLATEAU — CARRIAGE HOUSE WOOD GARAGE DOORS

### RIDGE

The Ridge offers nine popular design options and six window designs to achieve the "carriage house" look.