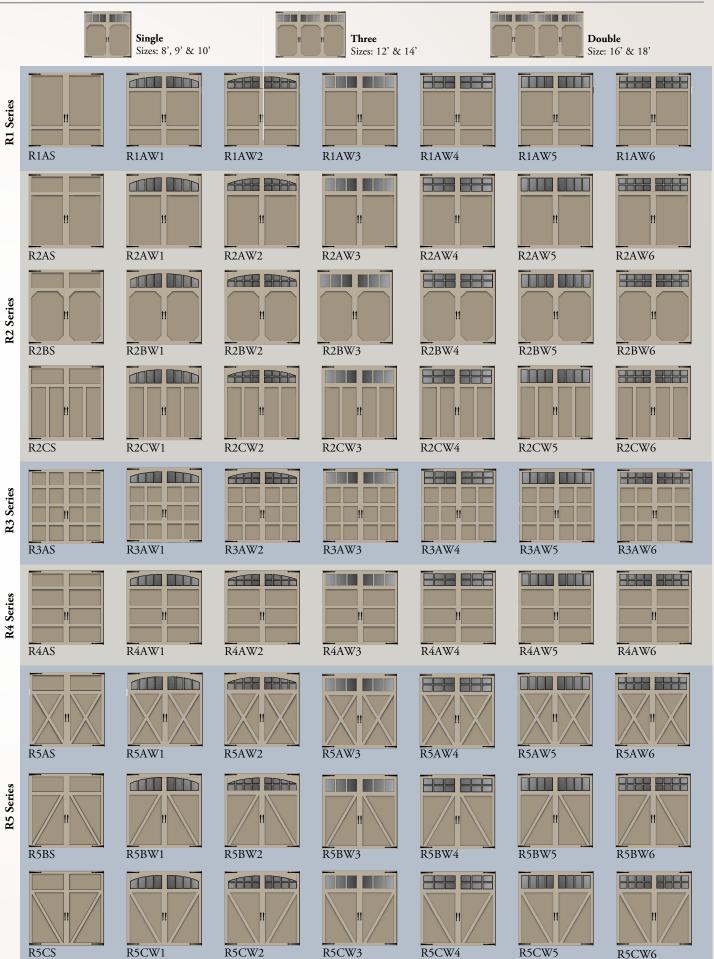

#### RIDGE DOOR & WINDOW SELECTIONS

Hardware shown may not be included; please see your local dealer for details.

#### RIDGE PRODUCT DETAILS

- Available in nine designs with six distinct window options.
- Constructed of stain grade cedar.
- Available in multiple sizes. Consult your dealer for details.