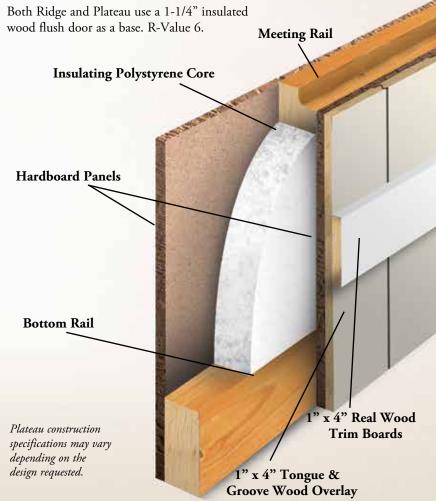

DETAILS

- Available in nine designs with six distinct window options.
- Constructed of stain grade cedar.
- Available in multiple sizes. Consult your dealer for details.

#### PLATEAU PRODUCT DETAILS

- Plateau is customized to your specifications. Provide your dealer with the wood species, size and design you desire, and Safe-Way will create the product you desire.
- Lead times for the Plateau may fluctuate based on the wood species and design requested.

### Wood Product Finishing & Care

The Ridge and Plateau must be finished on all six sides per the directions included in your installation instructions. Failure to comply will void the warranty. Maintaining a wood door is very important. Review the maintenance information included in your installation instructions.

#### Construction







As Safe-Way Door constantly strives to improve our product, all specifications listed in this informative brochure are subject to change without notice or obligation. Printed color may vary from actual color, please check with your local dealer for color swatches. 05/2020



3814 East U.S. 30 · Warsaw, IN 46580 574-267-4861 • Fax: 574-267-2871 safewaydoor.com