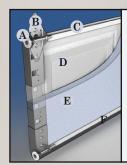

### Construction

- A. Finish Painted Coat
- B. Primer Coat
- C. Galvanized Laver
- D. Steel

- A. 11 Ball nylon rollers provide quiet operation and long lasting durability.
- B. Heavy-duty galvanized 14 gauge hardware
- C. Tongue and groove design provides weather tight section joints
- D. 24 gauge steel
- E. Vinyl-backed 1-3/8" expanded polystyrene insulation provides an R-value of 6.0 (models 41, 43, 51, 53 and 55)
- F. Aluminum bottom retainer with vinyl weatherstrip.