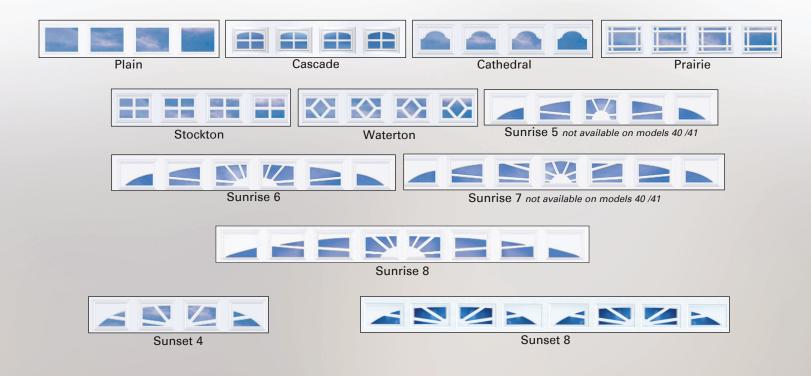

### Estate Window Designs Available For All Deluxe Series Doors

Sunset Long 4

40, 41, 42, 43, 50, 51, 52, 53, 54, 55