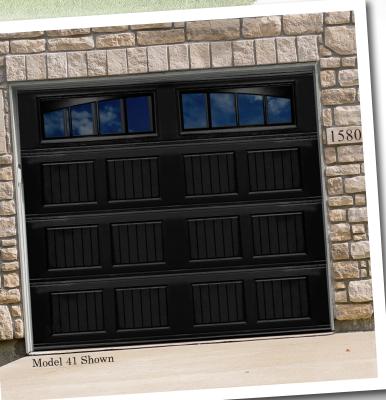

## Deluxe Series

40, 41, 42, 43, 50, 51, 52, 53, 54, 55

The Deluxe Series by Safe-Way gives you the choice of uncompromised looks and value in either a contemporary style panel design or a traditional style carriage house design. Panels available in flush, raised and carriage house style give you many options to compliment the look of your home. These attractive doors feature wood grain embossing for a beautiful wood – like appearance but with the durability and performance of steel for an outstanding value. Both insulated and non-insulated models are available along with decorative hardware options and an updated color pallet to enhance the appearance of your home.

# Deluxe Series

40, 41, 42, 43, 50, 51, 52, 53, 54, 55

RAISED SHORT PANEL Model 50 Uninsulated / Model 51 Insulated

FLUSH PANEL Model 52 Uninsulated / Model 53 Insulated

LONG RANCH PANEL Model 54 Uninsulated / Model 55 Insulated