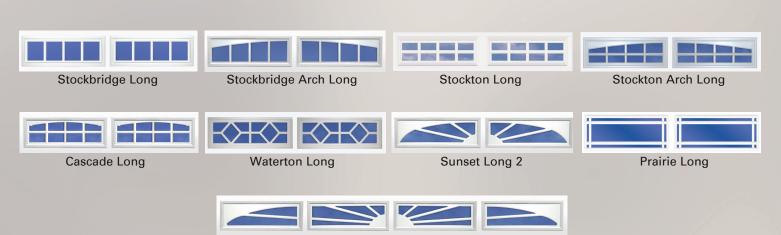

### Estate Window Designs Available For All Deluxe Series Doors

Sunset Long 4

40, 41, 42, 43, 50, 51, 52, 53, 54, 55