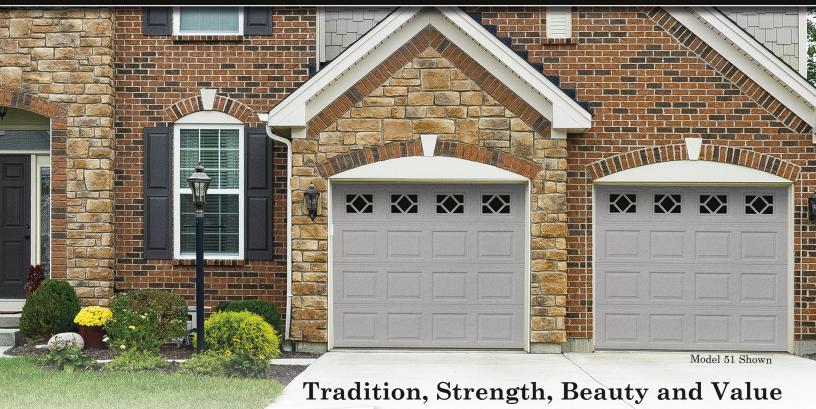

## Deluxe Series

40, 41, 42, 43, 50, 51, 52, 53, 54, 55

The Deluxe Series by Safe-Way gives you the choice of uncompromised looks and value in either a contemporary style panel design or a traditional style carriage house design. Panels available in flush, raised and carriage house style give you many options to compliment the look of your home. These attractive doors feature wood grain embossing for a beautiful wood – like appearance but with the durability and performance of steel for an outstanding value. Both insulated and non-insulated models are available along with decorative hardware options and an updated color pallet to enhance the appearance of your home.

# Deluxe Series

40, 41, 42, 43, 50, 51, 52, 53, 54, 55

RAISED SHORT PANEL Model 50 Uninsulated / Model 51 Insulated

FLUSH PANEL Model 52 Uninsulated / Model 53 Insulated

LONG RANCH PANEL Model 54 Uninsulated / Model 55 Insulated