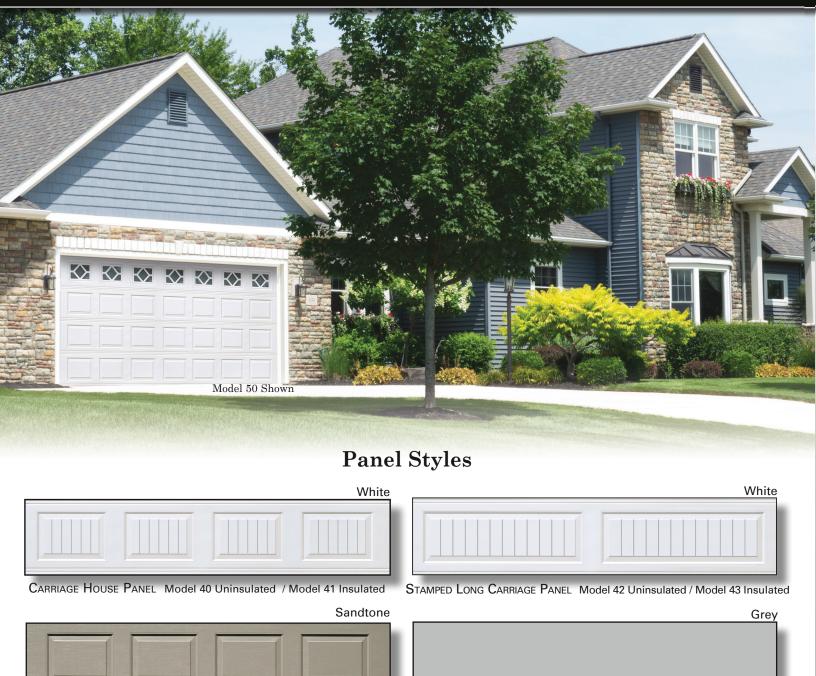

## Deluxe Series

40, 41, 42, 43, 50, 51, 52, 53, 54, 55

The Deluxe Series by Safe-Way gives you the choice of uncompromised looks and value in either a contemporary style panel design or a traditional style carriage house design. Panels available in flush, raised and carriage house style give you many options to compliment the look of your home. These attractive doors feature wood grain embossing for a beautiful wood – like appearance but with the durability and performance of steel for an outstanding value. Both insulated and non-insulated models are available along with decorative hardware options and an updated color pallet to enhance the appearance of your home.

# Deluxe Series

40, 41, 42, 43, 50, 51, 52, 53, 54, 55

RAISED SHORT PANEL Model 50 Uninsulated / Model 51 Insulated

FLUSH PANEL Model 52 Uninsulated / Model 53 Insulated

LONG RANCH PANEL Model 54 Uninsulated / Model 55 Insulated