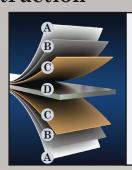

### Construction

- A. Finish Painted Coat
- B. Primer Coat
- C. Galvanized Laver
- D. Steel

- A. 11 Ball nylon rollers provide quiet operation and long lasting durability.
- B. Heavy-duty galvanized 14 gauge hardware
- C. Tongue and groove design provides weather tight section joints
- D. 24 gauge steel
- E. Vinyl-backed 1-3/8" expanded polystyrene insulation provides an R-value of 6.0 (models 41, 43, 51, 53 and 55)
- F. Aluminum bottom retainer with vinyl weatherstrip.