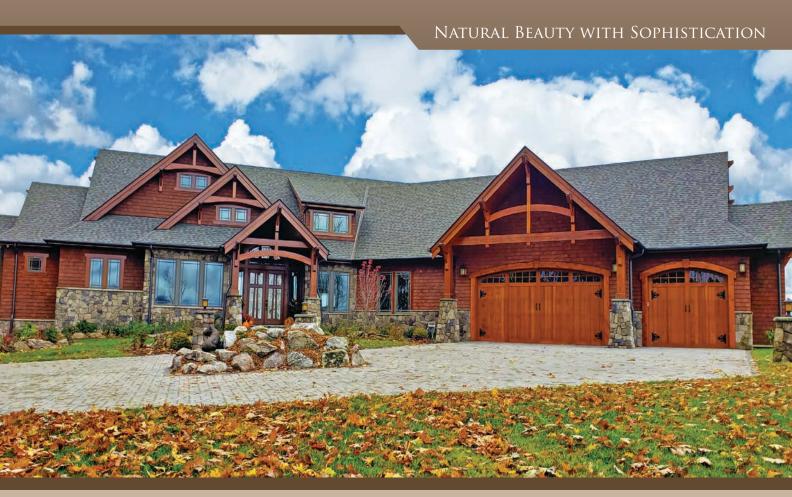

# SOPHISTICATE SERIES

RIDGE & PLATEAU — CARRIAGE HOUSE WOOD GARAGE DOORS

### RIDGE

The Ridge offers nine popular design options and six window designs to achieve the "carriage house" look.

## PLATEAU

Plateau carriage-style doors can be customized to complement any style home or application, adding beauty, versatility, and value.