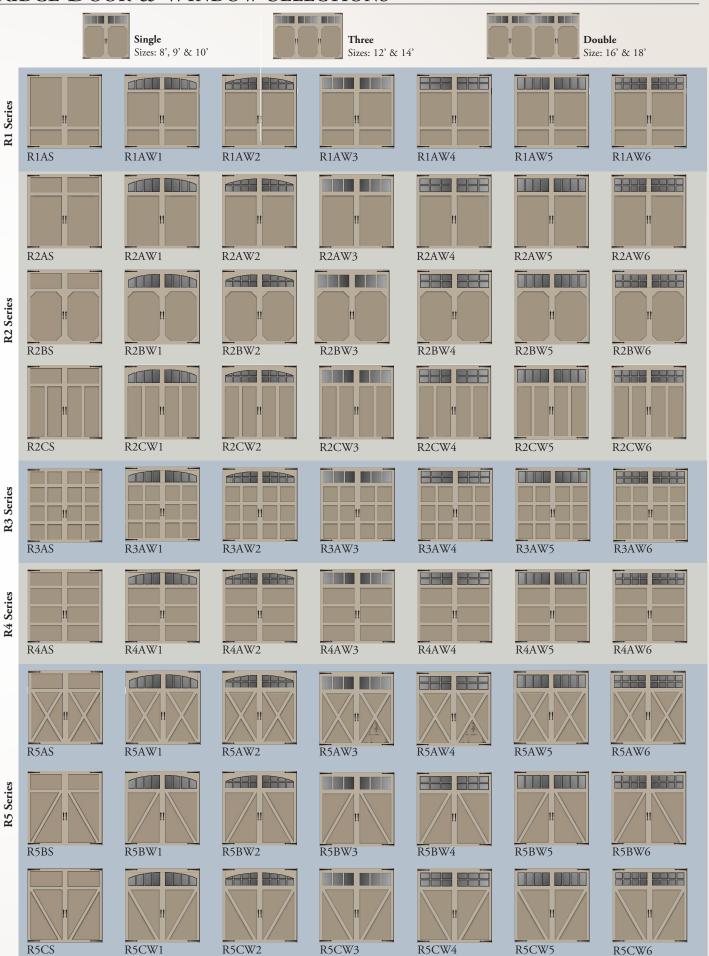

#### RIDGE DOOR & WINDOW SELECTIONS

Hardware shown may not be included; please see your local dealer for details.

#### RIDGE PRODUCT DETAILS

- Available in nine designs with six distinct window options.
- Constructed of stain grade cedar.
- Available in multiple sizes. Consult your dealer for details.