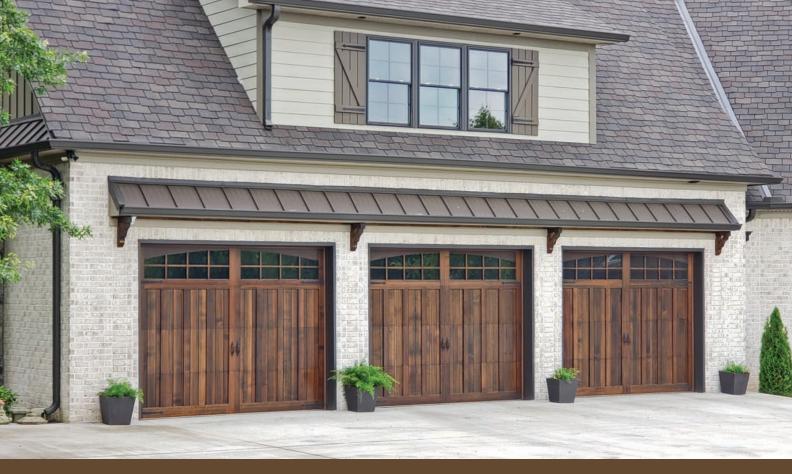

# SOPHISTICATE SERIES

RIDGE & PLATEAU — CARRIAGE HOUSE WOOD GARAGE DOORS

### RIDGE

The Ridge offers nine popular design options and six window designs to achieve the "carriage house" look.

## PLATEAU

Plateau carriage-style doors can be customized to complement any style home or application, adding beauty, versatility, and value.

#### 16' & 18' RIDGE DOUBLE DOORS

Shown with custom Plateau Series doors