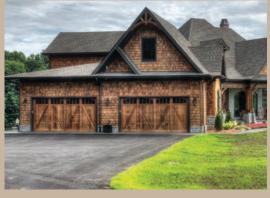

# SOPHISTICATE SERIES

RIDGE & PLATEAU — CARRIAGE HOUSE WOOD GARAGE DOORS













### RIDGE

The Ridge offers nine popular design options and six window designs to achieve the "carriage house" look.

## PLATEAU

Plateau carriage-style doors can be customized to complement any style home or application, adding beauty, versatility, and value.

#### 16' & 18' RIDGE DOUBLE DOORS

Shown with custom Plateau Series doors



#### RIDGE WINDOW **OPTIONS**

Hardware shown may not be included; please see your local dealer for details.







#### RIDGE DOOR & WINDOW SELECTIONS



Hardware shown may not be included; please see your local dealer for details.

## HARDWARE & CONSTRUCTION

#### DECORATIVE HARDWARE OPTIONS

HINGES







Steel Heritage Hinge



Hammered Iron Hinge



Iron Stud with Screw



Hammered Iron Stud



#### HANDLES









Steel Handle

Hammered Iron