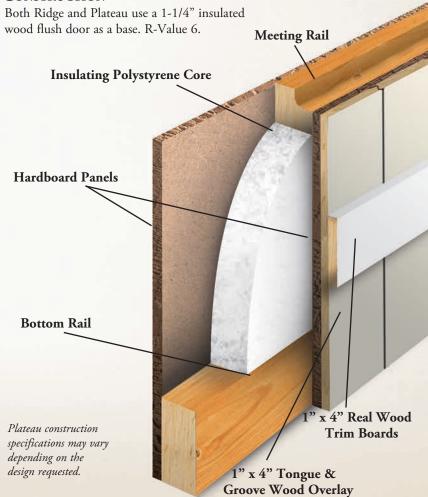

## HARDWARE & CONSTRUCTION

#### PLATEAU PRODUCT DETAILS

- Plateau is customized to your specifications. Provide your dealer with the wood species, size and design you desire, and Safe-Way will create the product you desire.
- Lead times for the Plateau may fluctuate based on the wood species and design requested.