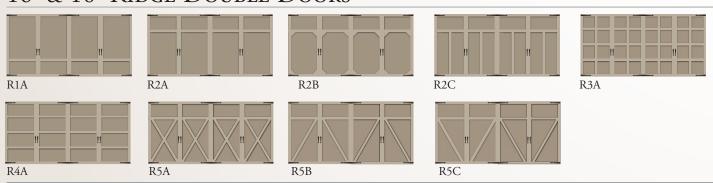

#### 16' & 18' RIDGE DOUBLE DOORS

Shown with custom Plateau Series doors

#### RIDGE PRODUCT DETAILS

- Available in nine designs with six distinct window options.
- Constructed of stain grade cedar.
- Available in multiple sizes. Consult your dealer for details.