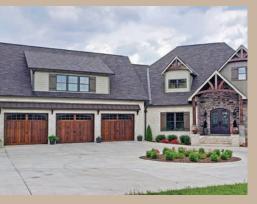

# SOPHISTICATE SERIES

RIDGE & PLATEAU — CARRIAGE HOUSE WOOD GARAGE DOORS













### RIDGE

The Ridge offers nine popular design options and six window designs to achieve the "carriage house" look.

## PLATEAU

Plateau carriage-style doors can be customized to complement any style home or application, adding beauty, versatility, and value.

#### 16' & 18' RIDGE DOUBLE DOORS

Shown with custom Plateau Series doors



#### RIDGE WINDOW **OPTIONS**

Hardware shown may not be included; please see your local dealer for details.







#### RIDGE DOOR & WINDOW SELECTIONS



Hardware shown may not be included; please see your local dealer for details.

## HARDWARE & CONSTRUCTION

#### DECORATIVE HARDWARE OPTIONS

HINGES







Steel Heritage Hinge



Hammered Iron Hinge



Iron Stud with Screw



Hammered Iron Stud



#### HANDLES









Steel Handle

Hammered Iro