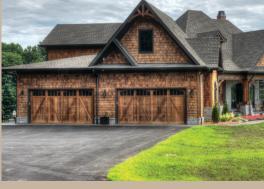

## Ridge

The Ridge offers nine popular design options and six window designs to achieve the "carriage house" look.