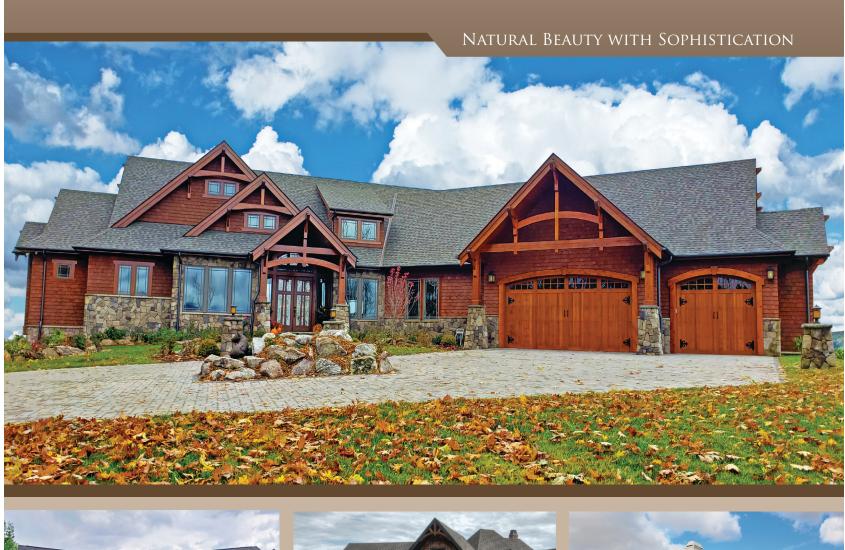

# SOPHISTICATE SERIES

RIDGE & PLATEAU — CARRIAGE HOUSE WOOD GARAGE DOORS

## 16' & 18' Ridge Double Doors

Shown with custom Plateau Series doors

W5