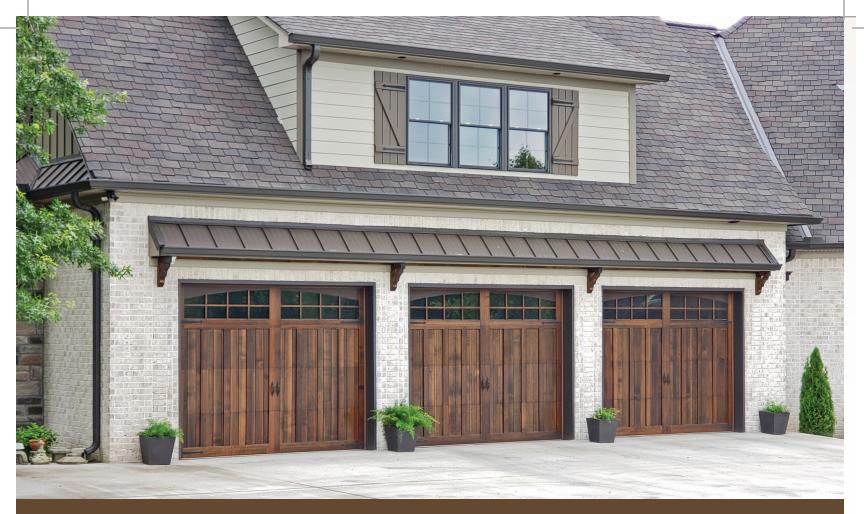

# SOPHISTICATE SERIES

RIDGE & PLATEAU — CARRIAGE HOUSE WOOD GARAGE DOORS

## Ridge

The Ridge offers nine popular design options and six window designs to achieve the "carriage house" look.

## PLATEAU

Plateau carriage-style doors can be customized to complement any style home or application, adding beauty, versatility, and value.