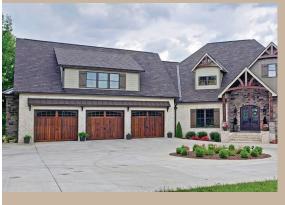

## PLATEAU

Plateau carriage-style doors can be customized to complement any style home or application, adding beauty, versatility, and value.