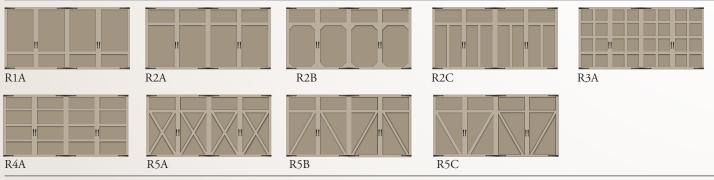

### RIDGE DOOR & WINDOW SELECTIONS

#### RIDGE PRODUCT DETAILS

- Available in nine designs with six distinct window options.
- Constructed of stain grade cedar.
- Available in multiple sizes. Consult your dealer for details.