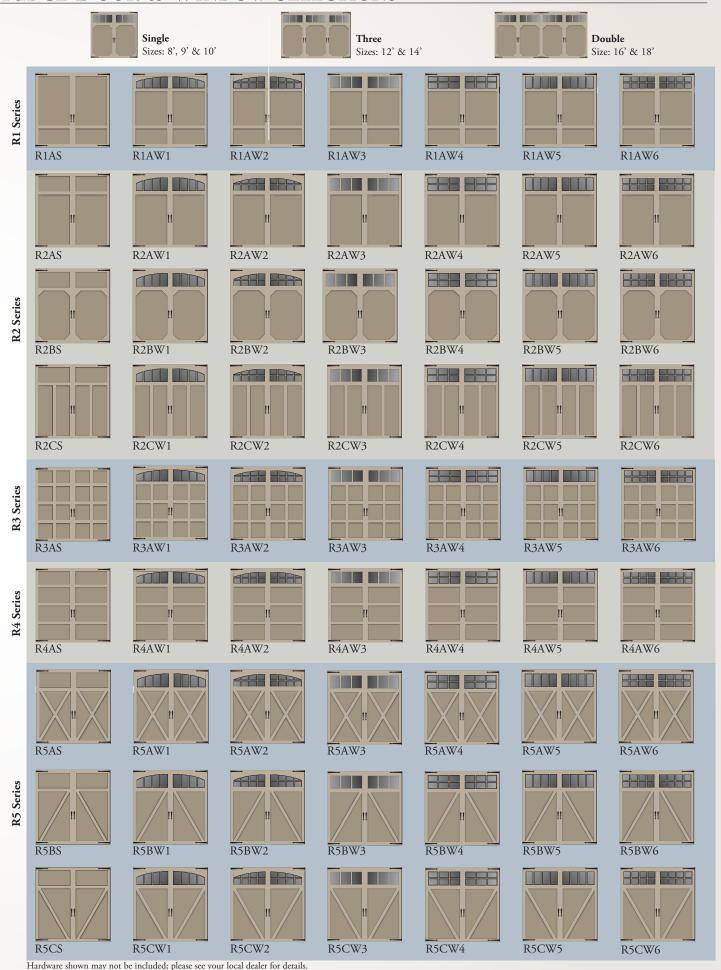

### RIDGE DOOR & WINDOW SELECTIONS

#### RIDGE PRODUCT DETAILS

- Available in nine designs with six distinct window options.
- Constructed of stain grade cedar.
- Available in multiple sizes. Consult your dealer for details.

#### PLATEAU PRODUCT DETAILS

- Plateau is customized to your specifications. Provide your dealer with the wood species, size and design you desire, and Safe-Way will create the product you desire.
- Lead times for the Plateau may fluctuate based on the wood species and design requested.