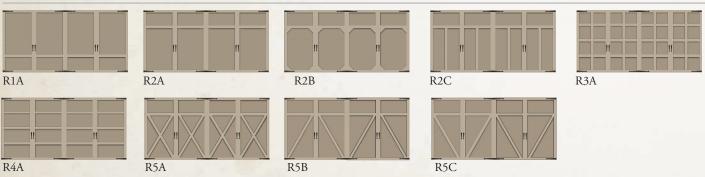

## 16' & 18' RIDGE DOUBLE DOORS

RIDGE WINDOW OPTIONS

Hardware shown may not be included; please see your local dealer for details.

## RIDGE DOOR & WINDOW SELECTIONS

Hardware shown may not be included; please see your local dealer for details.

- RIDGE PRODUCT DETAILS
- window options.

• Available in nine designs with six distinct

- Constructed of stain grade cedar.
- Available in multiple sizes. Consult your dealer for details.