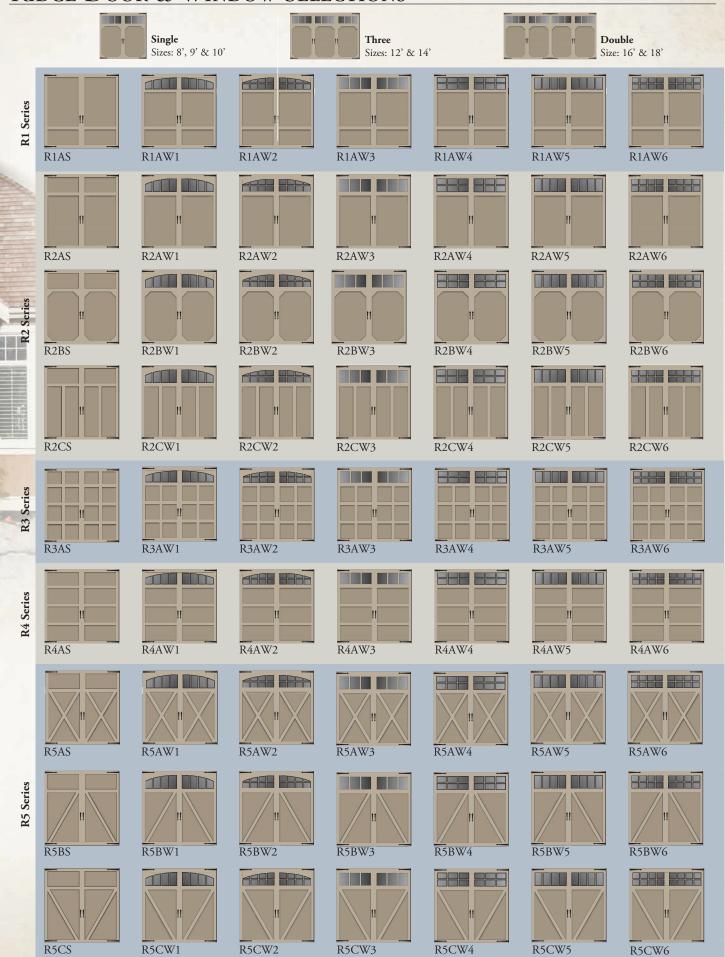

## RIDGE DOOR & WINDOW SELECTIONS

Hardware shown may not be included; please see your local dealer for details.

- RIDGE PRODUCT DETAILS
- window options.

• Available in nine designs with six distinct

- Constructed of stain grade cedar.
- Available in multiple sizes. Consult your dealer for details.