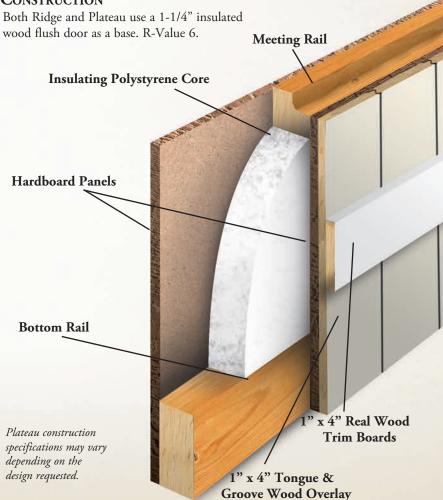

## HARDWARE & CONSTRUCTION

\*Steel Strap Hinge

Steel Heritage Hinge

Hammered Iron Hinge

Iron Stud with Screw

Hammered Iron Stud