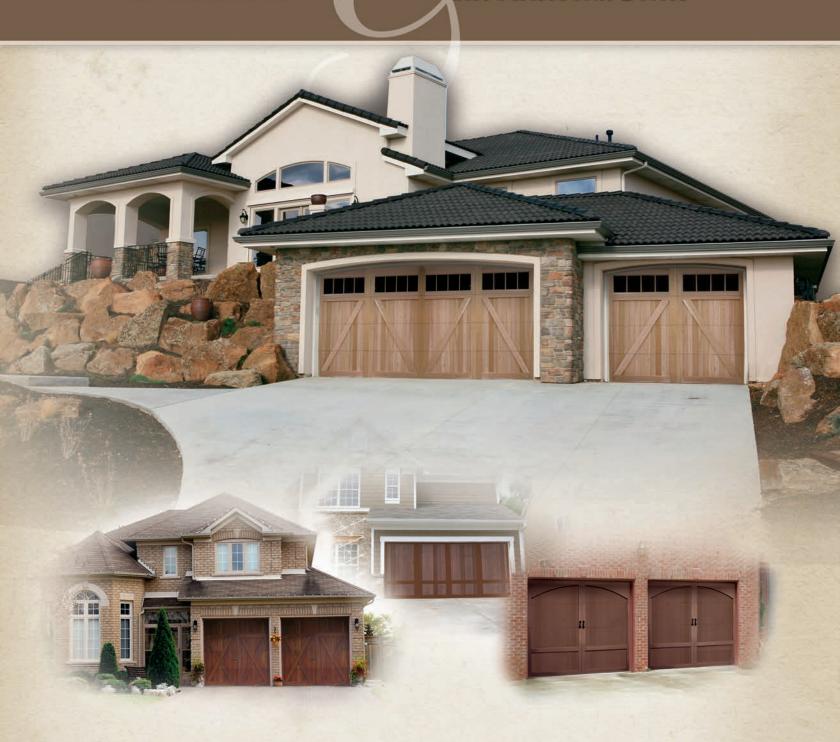

## **Wood Carriage Doors**

# PLATEAU The Aristocrat Series

Shown with custom Plateau Series doors