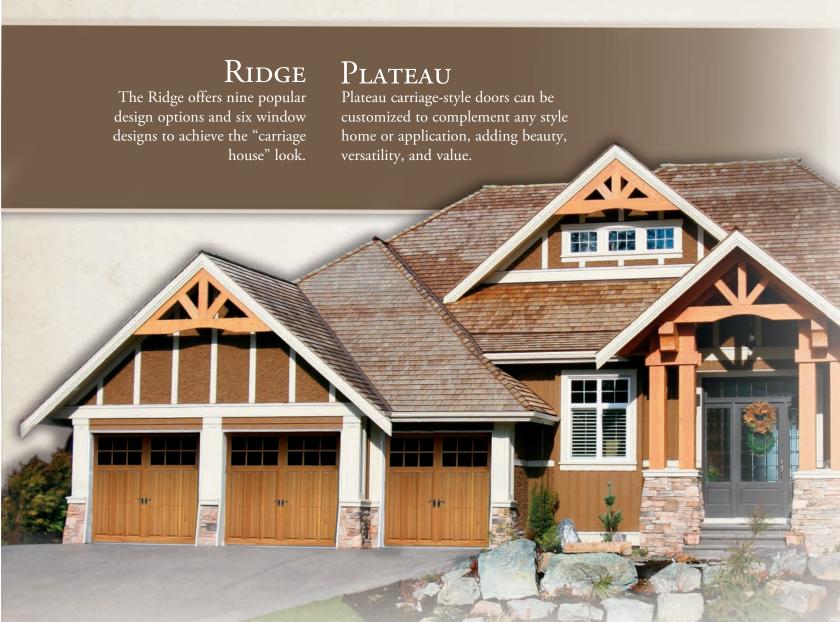

# RIDGE The Patrician Series

# PLATEAU The Aristocrat Series

Shown with custom Plateau Series doors

- RIDGE PRODUCT DETAILS
- window options.

• Available in nine designs with six distinct

- Constructed of stain grade cedar.
- Available in multiple sizes. Consult your dealer for details.

### PLATEAU PRODUCT DETAILS

- Plateau is customized to your specifications. Provide your dealer with the wood species, size and design you desire, and Safe-Way will create the product you desire.
- Lead times for the Plateau may fluctuate based on the wood species and design requested.