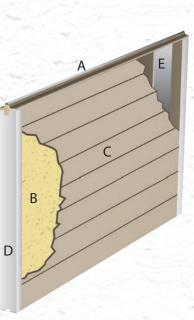

### Polyurethane Models 272 & 273

A.Tongue and groove enclosed with bulb type polypropylene thermal break anchored within the polyurethane core.

B. 2" polyurethane injected insulation provides an R-value of 17.68

C. Steel skins inside and out provide maximum durability.

D. 20 gauge pre-painted heavy steel end stiles for added strength.

E. Interior 20 gauge backer plate full height of section at all hinge points.