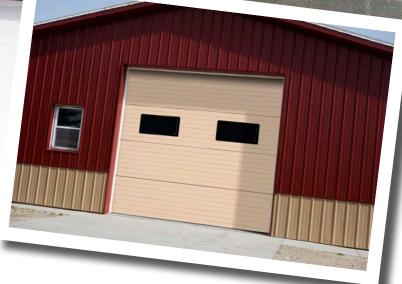

# Versatility and Durability

GARA

Safe-Way's option in an expanded polystyrene and polyurethane insulated doors with steel skins inside and out provides durability and versatility with multiple color and window

options typically not available in commercial applications. Whether you need doors for an industrial warehouse facility or for a pole barn, this product fits the bill.

Models 270 & 272

**Section Colors** 