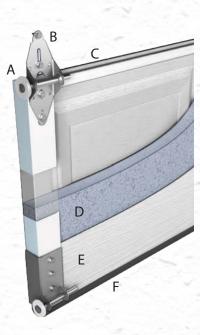

### Polystyrene Models 270 & 271

A. 10 ball steel rollers provide long lasting durablity

B. Heavy duty galvanized14 gauge hardware

C. Tongue and groove design provides weathertight section joints

D. 2" expanded polystyrene insulation provides an R-value of 10.25

E. Steel skins inside and out provide maximum durability

F. Aluminum bottom retainer with vinyl weatherstrip.