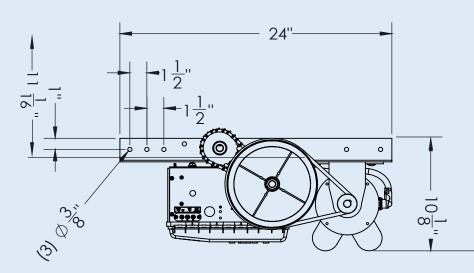

tor with overload protection
- LX 100 BOARD Standard Features (See Accessories cut sheet for more details)
  - B2 Mode, C2 Mode, D1 Mode, E2 Mode, T Mode, TS Mode
- On board, Open, Close, & Stop for ease of setting limits
- Photo-eyes included
- Pre-wired to accept sensing devices
- 24 Volt accessory power
- On board (372 MHz) receiver capable of programming up to 20 transmitters
- External receiver connection
- Ground level disconnect for manual operation
- NEMA 1 Electrical enclosure
- Adjustable friction clutch
- Primary Drive: Heavy Duty 4L V-Belt #65 Drive Chain
- Door speed: Approx. 10" per second
- Doors up to 18 feet high
- Warranty
  - 2 years on parts and motor









#### **Manual Operation Release**

Trolley automatically reconnects or can be manually reconnected with ease.







PROUDLY ASSEMBLED IN NORTH AMERICA

## **READY TO ORDER?**

Please have the following information available:

- Optional solenoid brake
- Height of the door
- Area of the door
- Number of transmitters needed

#### 800-233-3599 **ARIZONA**

101 N. 57th Ave. Phoenix, AZ 85043

#### 800-234-5969 **NEW JERSEY**

25 Empire Blvd. South Hackensack, NJ 07606

# **SHOP DIAGRAMS**



#### 800-338-5399 OHIO 111 Weires Dr.

Archbold, OH 43502

#### 888-589-5969 **QUEBEC**

175 Upper Eddison Ave. St. Lambert, QC J4R 2R3

#### 888-839-5969 **ONTARIO**

6311 Vipond Dr. Mississiauga, ON L5T 1T7