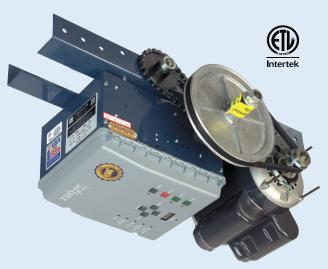

# STANDARD DUTY TROLLEY

TC3 MODEL SHOWN

## TC3

Standard Duty Trolley Operators are engineered for standard lift doors and are designed for continuous duty operations.

### **FEATURES**

- 1/2 HP, 3/4 HP, and 1 HP 115V/230V-1 Phase Motor
  - 208/230/460/575V-3 Phase Motor
- 3 Button station (NEMA 1)
- 1650 RPM, high starting torque motor with overload protection
- LX 100 BOARD Standard Features (See Accessories cut sheet for more details)
  - B2 Mode, C2 Mode, D1 Mode, E2 Mode, T Mode, TS Mode
- On board, Open, Close, & Stop for ease of setting limits
- Photo-eyes included
- Pre-wired to accept sensing devices
- 24 Volt accessory power
- On board (372 MHz) receiver capable of programming up to 20 transmitters
- External receiver connection
- Ground level disconnect for manual operation
- NEMA 1 Electrical enclosure
- Adjustable friction clutch
- Primary Drive: Heavy Duty 4L V-Belt #65 Drive Chain
- Door speed: Approx. 10" per second
- Doors up to 18 feet high
- Warranty
  - 2 years on parts and motor