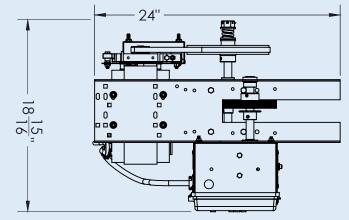

## INDUSTRIAL DUTY TROLLEY

MCB MODEL SHOWN

## MC3

Industrial Duty Trolley Operators are engineered for standard lift doors and are for designed for continuous duty operation.

## **FEATURES**

- 1/2 HP, 3/4 HP, and 1 HP 115V/230V-1 Phase Motor
  - 208/230/460/575V-3 Phase Motor
- 3 Button station (NEMA 1)
- 1650 RPM, high starting torque motor with overload protection
- LX 100 BOARD Standard Features (See Accessories cut sheet for more details)
  - B2 Mode, C2 Mode, D1 Mode, E2 Mode, T Mode, TS Mode
- On board, Open, Close, & Stop for ease of setting limits
- Photo-eyes included
- Pre-wired to accept sensing devices
- 24 Volt accessory power
- On board (372 MHz) receiver capable of programming up to 20 transmitters
- **■** External receiver connection
- Ground level disconnect for manual operation
- NEMA 1 Electrical enclosure
- Adjustable friction clutch
- Primary Drive: Heavy Duty 4L V-Belt #65 Drive Chain
- Door speed: Approx. 10" per second
- Doors up to 24 feet high
- Warranty
  - 2 years on parts and motor