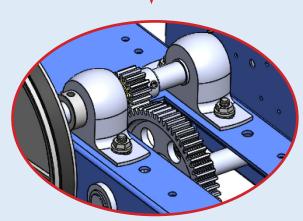

# MC3

Manual Operation Release
Trolley automatically reconnects
or can be manually reconnected

GEAR REDUCTION
Improved motion control and stability.

PROUDLY ASSEMBLED IN NORTH AMERICA