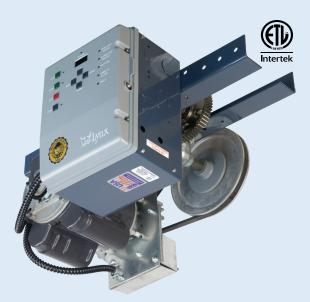

## INDUSTRIAL DUTY TROLLEY

MCB MODEL SHOWN

## MC3

Industrial Duty Trolley Operators are engineered for standard lift doors and are for designed for continuous duty operation.

## **FEATURES**

- 1/2 HP, 3/4 HP, and 1 HP 115V/230V-1 Phase Motor
  - 208/230/460/575V-3 Phase Motor
- 3 Button station (NEMA 1)
- 1650 RPM, high starting torque motor with overload protection
- LX 100 BOARD Standard Features (See Accessories cut sheet for more details)
  - B2 Mode, C2 Mode, D1 Mode, E2 Mode, T Mode, TS Mode
- On board, Open, Close, & Stop for ease of setting limits
- Photo-eyes included
- Pre-wired to accept sensing devices
- 24 Volt accessory power
- On board (372 MHz) receiver capable of programming up to 20 transmitters
- **■** External receiver connection
- Ground level disconnect for manual operation
- NEMA 1 Electrical enclosure
- Adjustable friction clutch
- Primary Drive: Heavy Duty 4L V-Belt #65 Drive Chain
- Door speed: Approx. 10" per second
- Doors up to 24 feet high
- Warranty
  - 2 years on parts and motor