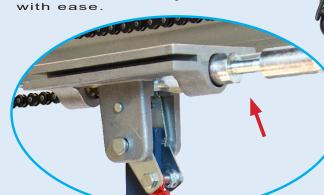

# MC3

Manual Operation Release
Trolley automatically reconnects
or can be manually reconnected

GEAR REDUCTION
Improved motion control and stability.

PROUDLY ASSEMBLED IN NORTH AMERICA