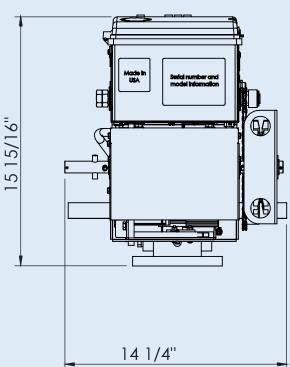

T Mode, TS Mode
- On board, Open, Close, & Stop for ease of setting limits
- Photo-eyes included
- Pre-wired to accept sensing devices
- 24 Volt accessory power
- On board (372 MHz) receiver capable of programming up to 20 transmitters
- External receiver connection
- Ground level disconnect for manual operation
- NEMA 1 Electrical enclosure
- Primary Drive: 44:1
- 37.5 RPM output shaft speed
- Door speed determined by the door system installed
- Standard sprockets:
  - Sectional: 50B12 x 1" bore to 50B36 x 1" bore or 50B36 x 1 1/4" bore
    - Steel Rolling (Small to medium door): 50B12 x 1" bore to 50B36 x 1 1/4" bore
    - Steel Rolling (Large door): 50B12 x 1" bore to 50B48 x 1 1/4" bore or 50B48 x 1 1/2" bore
- Warranty
  - 2 years on parts and motor



## GHO



## **SHOP DIAGRAMS**





25 3/16"







## **READY TO ORDER?**

Please have the following information available:

- Height and width of the door
- Shaft size
- HP/Voltage
- Rolling or sectional door
- Number of transmitters needed
- Antenna needed

## 800-233-3599 Arizona

101 N. 57th Ave. Phoenix, AZ 85043

## 800-234-5969 NEW JERSEY

25 Empire Blvd. South Hackensack, NJ 07606

#### 800-338-5399 OHIO

111 Weires Dr. Archbold, OH 43502

#### 888-589-5969 QUEBEC

14 5/16"

175 Upper Eddison Ave. St. Lambert, QC J4R 2R3

#### 888-839-5969 ONTARIO

6311 Vipond Dr. Mississiauga, ON L5T 1T7