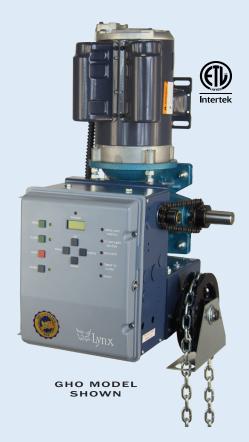

# Gear Head Operator

## **GHO Series**

|     | STANDARD |          |
|-----|----------|----------|
|     | HOIST    | SOLENOID |
| GHO | X        | Х        |

## GHO

Industrial Duty Gear Head Operators are engineered for high lift & vertical lift sectional doors, rolling doors, and rolling grilles.

## **FEATURES**

- 1/2 HP, 3/4 HP, 1 HP, 1 1/2 HP and 2 HP 115V/230V-1 Phase Motor
  - 208/230/460/575V-3 Phase Motor
- 3 Button station (NEMA 1)
- 1650 RPM, high starting torque motor with overload protection
- LX 100 BOARD Standard Features (See Accessories cut sheet for more details)
  - B2 Mode, C2 Mode, D1 Mode, E2 Mode, T Mode, TS Mode
- On board, Open, Close, & Stop for ease of setting limits
- Photo-eyes included
- Pre-wired to accept sensing devices
- 24 Volt accessory power
- On board (372 MHz) receiver capable of programming up to 20 transmitters
- External receiver connection
- Ground level disconnect for manual operation
- NEMA 1 Electrical enclosure
- Primary Drive: 44:1
- 37.5 RPM output shaft speed
- Door speed determined by the door system installed
- Standard sprockets:
  - Sectional: 50B12 x 1" bore to 50B36 x 1" bore or 50B36 x 1 1/4" bore
    - Steel Rolling (Small to medium door): 50B12 x 1" bore to 50B36 x 1 1/4" bore
    - Steel Rolling (Large door): 50B12 x 1" bore to 50B48 x 1 1/4" bore or 50B48 x 1 1/2" bore
- Warranty
  - 2 years on parts and motor