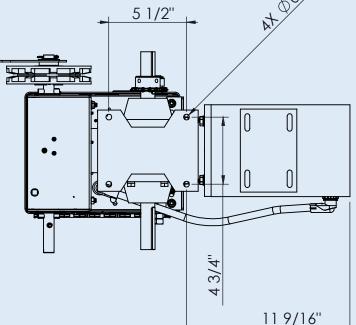

e
- On board, Open, Close, & Stop for ease of setting limits
- Photo-eyes included
- Pre-wired to accept sensing devices
- 24 Volt accessory power
- On board (372 MHz) receiver capable of programming up to 20 transmitters
- External receiver connection
- Ground level disconnect for manual operation
- NEMA 1 Electrical enclosure
- Primary Drive: 44:1
- 37.5 RPM output shaft speed
- Door speed determined by the door system installed
- Standard sprockets:
  - Sectional: 50B12 x 1" bore to 50B36 x 1" bore or 50B36 x 1 1/4" bore
    - Steel Rolling (Small to medium door): 50B12 x 1" bore to 50B36 x 1 1/4" bore
    - Steel Rolling (Large door): 50B12 x 1" bore to 50B48 x 1 1/4" bore or 50B48 x 1 1/2" bore
- Warranty
  - 2 years on parts and motor



## GHO



## **SHOP DIAGRAMS**





25 3/16"







## **READY TO ORDER?**

Please have the following information available:

- Height and width of the door
- Shaft size
- HP/Voltage
- Rolling or sectional door
- Number of transmitters needed
- Antenna needed

## 800-233-3599 Arizona

101 N. 57th Ave. Phoenix, AZ 85043

## 800-234-5969 NEW JERSEY

25 Empire Blvd. South Hackensack, NJ 07606

#### 800-338-5399 OHIO

111 Weires Dr. Archbold, OH 43502

#### 888-589-5969 QUEBEC

14 5/16"

175 Upper Eddison Ave. St. Lambert, QC J4R 2R3

#### 888-839-5969 ONTARIO

6311 Vipond Dr. Mississiauga, ON L5T 1T7