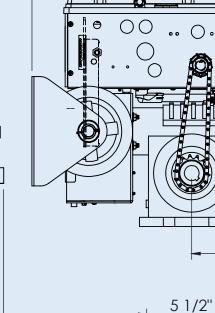

Mode, TS Mode
- On board, Open, Close, & Stop for ease of setting limits
- Photo-eyes included
- Pre-wired to accept sensing devices
- 24 Volt accessory power
- On board (372 MHz) receiver capable of programming up to 20 transmitters
- External receiver connection
- Ground level disconnect for manual operation
- NEMA 1 Electrical enclosure
- Primary Drive: 44:1
- 37.5 RPM output shaft speed
- Door speed determined by the door system installed
- Standard sprockets:
  - Sectional: 50B12 x 1" bore to 50B36 x 1" bore or 50B36 x 1 1/4" bore
    - Steel Rolling (Small to medium door): 50B12 x 1" bore to 50B36 x 1 1/4" bore
    - Steel Rolling (Large door): 50B12 x 1" bore to 50B48 x 1 1/4" bore or 50B48 x 1 1/2" bore
- Warranty
  - 2 years on parts and motor



## GHO



## **SHOP DIAGRAMS**





25 3/16"







## **READY TO ORDER?**

Please have the following information available:

- Height and width of the door
- Shaft size
- HP/Voltage
- Rolling or sectional door
- Number of transmitters needed
- Antenna needed

## 800-233-3599 Arizona

101 N. 57th Ave. Phoenix, AZ 85043

## 800-234-5969 NEW JERSEY

25 Empire Blvd. South Hackensack, NJ 07606

#### 800-338-5399 OHIO

111 Weires Dr. Archbold, OH 43502

#### 888-589-5969 QUEBEC

14 5/16"

175 Upper Eddison Ave. St. Lambert, QC J4R 2R3

#### 888-839-5969 ONTARIO

6311 Vipond Dr. Mississiauga, ON L5T 1T7