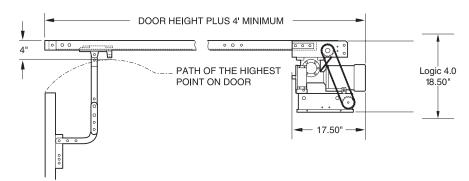

## **Notes:**

- 1) Refer to Model GT product data sheet for general information
- 2) Refer to drawing \_\_ \_\_\_\_\_ for wiring diagram

| MOTOR AMPERAGE RATING |                        |        |        |        |        |  |
|-----------------------|------------------------|--------|--------|--------|--------|--|
| HORSE                 | VOLTAGE - PHASE - 60Hz |        |        |        |        |  |
| POWER                 | 115-1Ø                 | 230-1Ø | 230-3Ø | 460-3Ø | 575-3Ø |  |
| 1/2                   | 11.2                   | 5.6    | 3.1    | 1.4    | 1.2    |  |
| 3/4                   | 11.2                   | 5.6    | 3.1    | 1.4    | 1.2    |  |
| 1                     | 13.6                   | 6.8    | 4.0    | 1.8    | 1.4    |  |
| 1-1/2                 | 17.5                   | 8.7    | 6.6    | 5.0    | 2.4    |  |