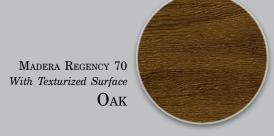

The Regency Madera is available in a beautiful, rich Oak color as well as Rosewood (shown on front cover). The texturized surface resembles wood grain and is easily maintained. Combined with your choice of Gentry or Estate windows, these durable doors offer a wide range of decorative choices.