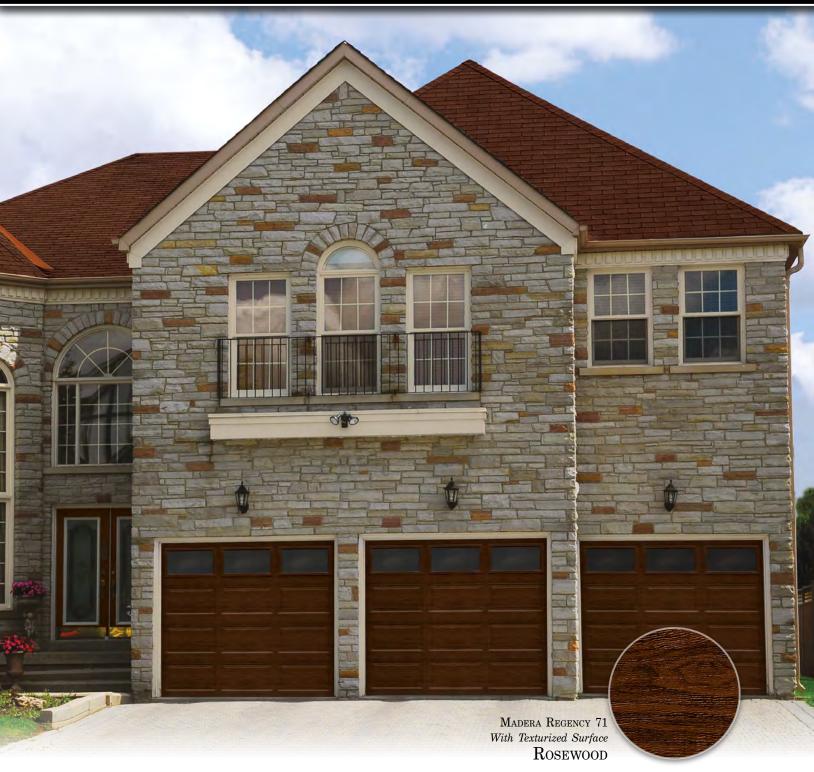

## The Look of Wood...the Durability of Steel

The Regency Madera replicates the natural look of stained wood doors with a highly durable paint process that is virtually maintenance free. Enjoy the beauty of wood without the expense or maintenance associated with wood doors.

The Regency Madera is available in a beautiful, rich Oak color as well as Rosewood (shown on front cover). The texturized surface resembles wood grain and is easily maintained. Combined with your choice of Gentry or Estate windows, these durable doors offer a wide range of decorative choices.