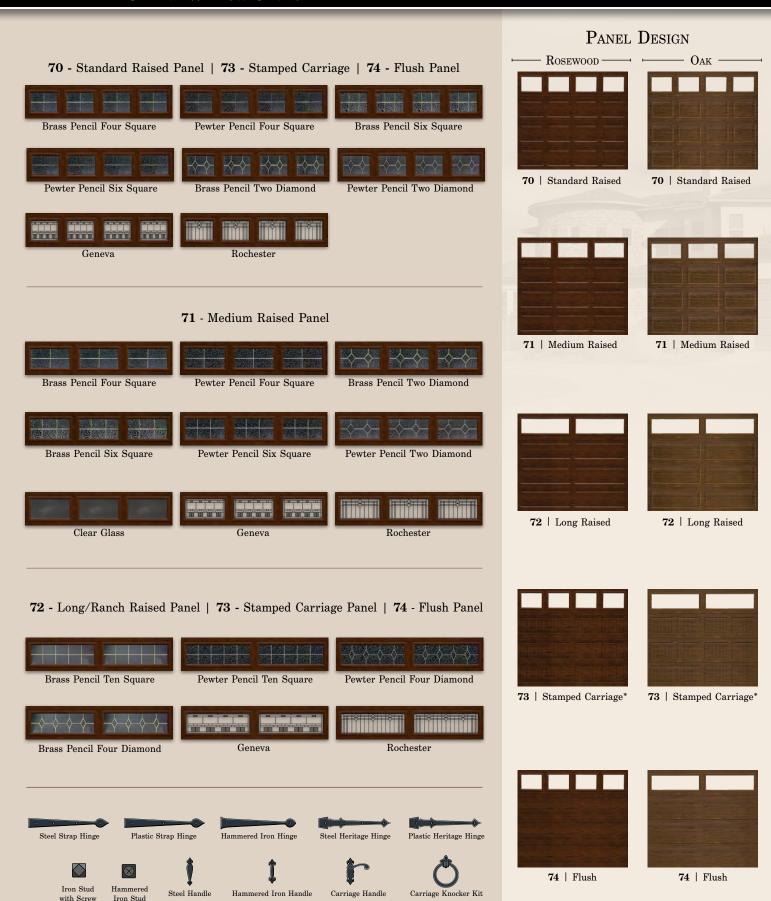

## GENTRY WINDOW SERIES\*

## ESTATE WINDOW SERIES

70 - Standard Raised Panel | 74 - Flush Panel | 73 - Stamped Carriage

Cathedral

Stockton

Cascade

Sherwood 4

Waterton

Prairie

## 71 - Medium Raised Panel

Stockton Medium

Cascade Medium

Sherwood Medium

Sunset Medium

Waterton Medium

72 - Long Ranch - Raised Panel | 74 - Flush Panel | 73 - Stamped Carriage

Stockbridge

Stockbridge Arch

Stockton Long

Stockton Arch

Waterton Long

Sunset Long 2

Sunset Long 4

Prairie Long

\*Safe-Way recommends viewing samples of Gentry style window prior to ordering. Gentry depictions on this literature are actual photography however lighting inside or outside the garage can significantly impact the "look" of these windows. Please consult with your dealer prior to purchase.