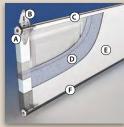

- A. Finish Painted Coat
- B. Primer Coat
- C. Galvanized Layer
- D. Steel

- A. 11 ball nylon rollers provide quiet operation and long lasting durability.
- B. Heavy duty galvanized 14 gauge hardware
- C. Tongue and groove design provides weathertight section joints
- D.2" expanded polystyrene insulation provides an R-Value of 10.25.
- E. Steel skins inside and out provide maximum durability.
- F. Aluminum bottom retainer with vinyl weatherstrip.