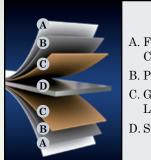

## Construction

Distributed by:

- A. Finish Painted Coat
- B. Primer Coat
- C. Galvanized Layer
- D. Steel

- A. 11 ball nylon rollers provide quiet operation and long lasting durability.
- B. Heavy-duty galvanized 14 gauge hardware
- C. Tongue and groove design provides weathertight section joints
- D. 24 gauge steel
- E. Vinyl-backed 1-3/8" expanded polystyrene insulation (model 41) provides an R-Value of 6.0.
- F. Aluminum bottom retainer with vinyl weatherstrip.