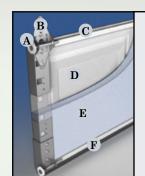

## Construction

Distributed by:

- A. Finish Painted Coat
- B. Primer Coat
- C. Galvanized Layer
- D. Steel

- A. 11 ball nylon rollers provide quiet operation and long lasting durability.
- B. Heavy-duty galvanized 14 gauge hardware
- C. Tongue and groove design provides weathertight section joints
- D. 24 gauge steel
- E. Vinyl-backed 1-3/8" expanded polystyrene insulation (model 41) provides an R-Value of 6.0.
- F. Aluminum bottom retainer with vinyl weatherstrip.