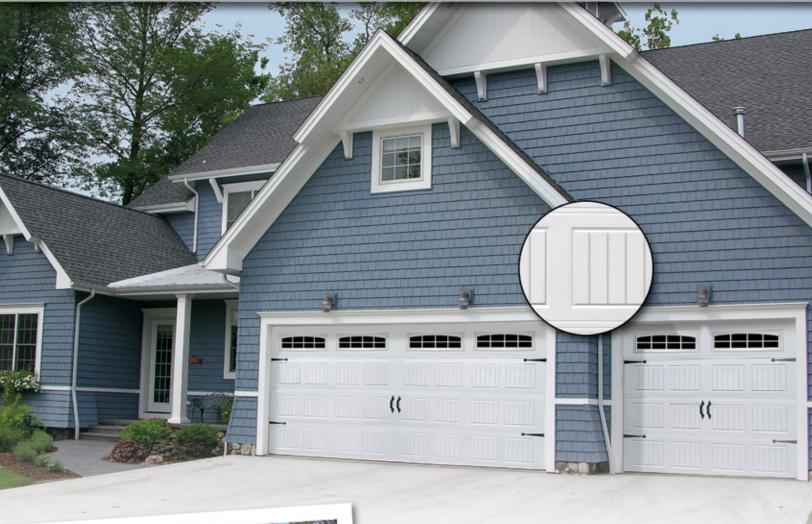

## Beauty, Strength & Value

The Sophisticate Series gives you beauty on a budget. This popular garage door line features the "carriage house" look along with the durability and maintenancefree benefits of steel for an outstanding value. Insulated and non-insulated models are available with multiple window and decorative hardware options to enhance the appearance of your home.

### **Features**

- Four steel strap hinges and two steel handles are provided on all doors. Additional items are optional.
- Ten window options are available to complement the architectural style of your home.
- Doors are available in white, almond, sandtone and brown and may be painted to match any color trim.