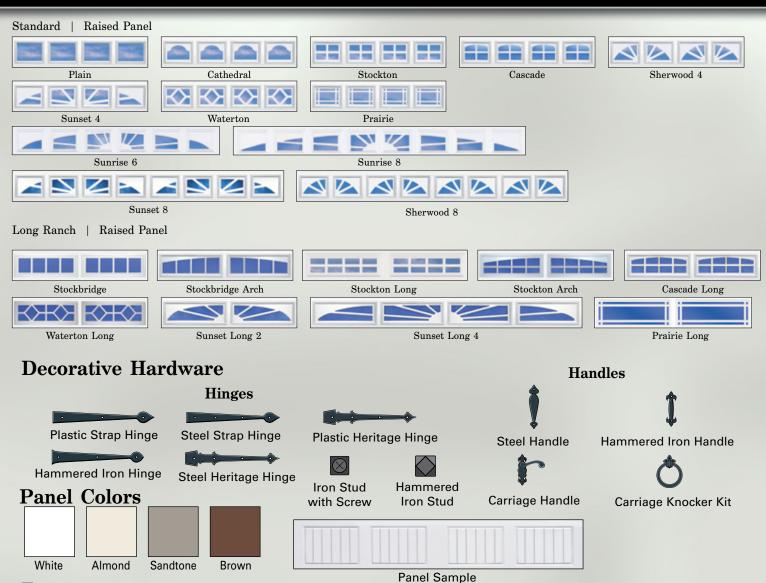

### **Features**

- Four steel strap hinges and two steel handles are provided on all doors. Additional items are optional.
- Ten window options are available to complement the architectural style of your home.
- Doors are available in white, almond, sandtone and brown and may be painted to match any color trim.